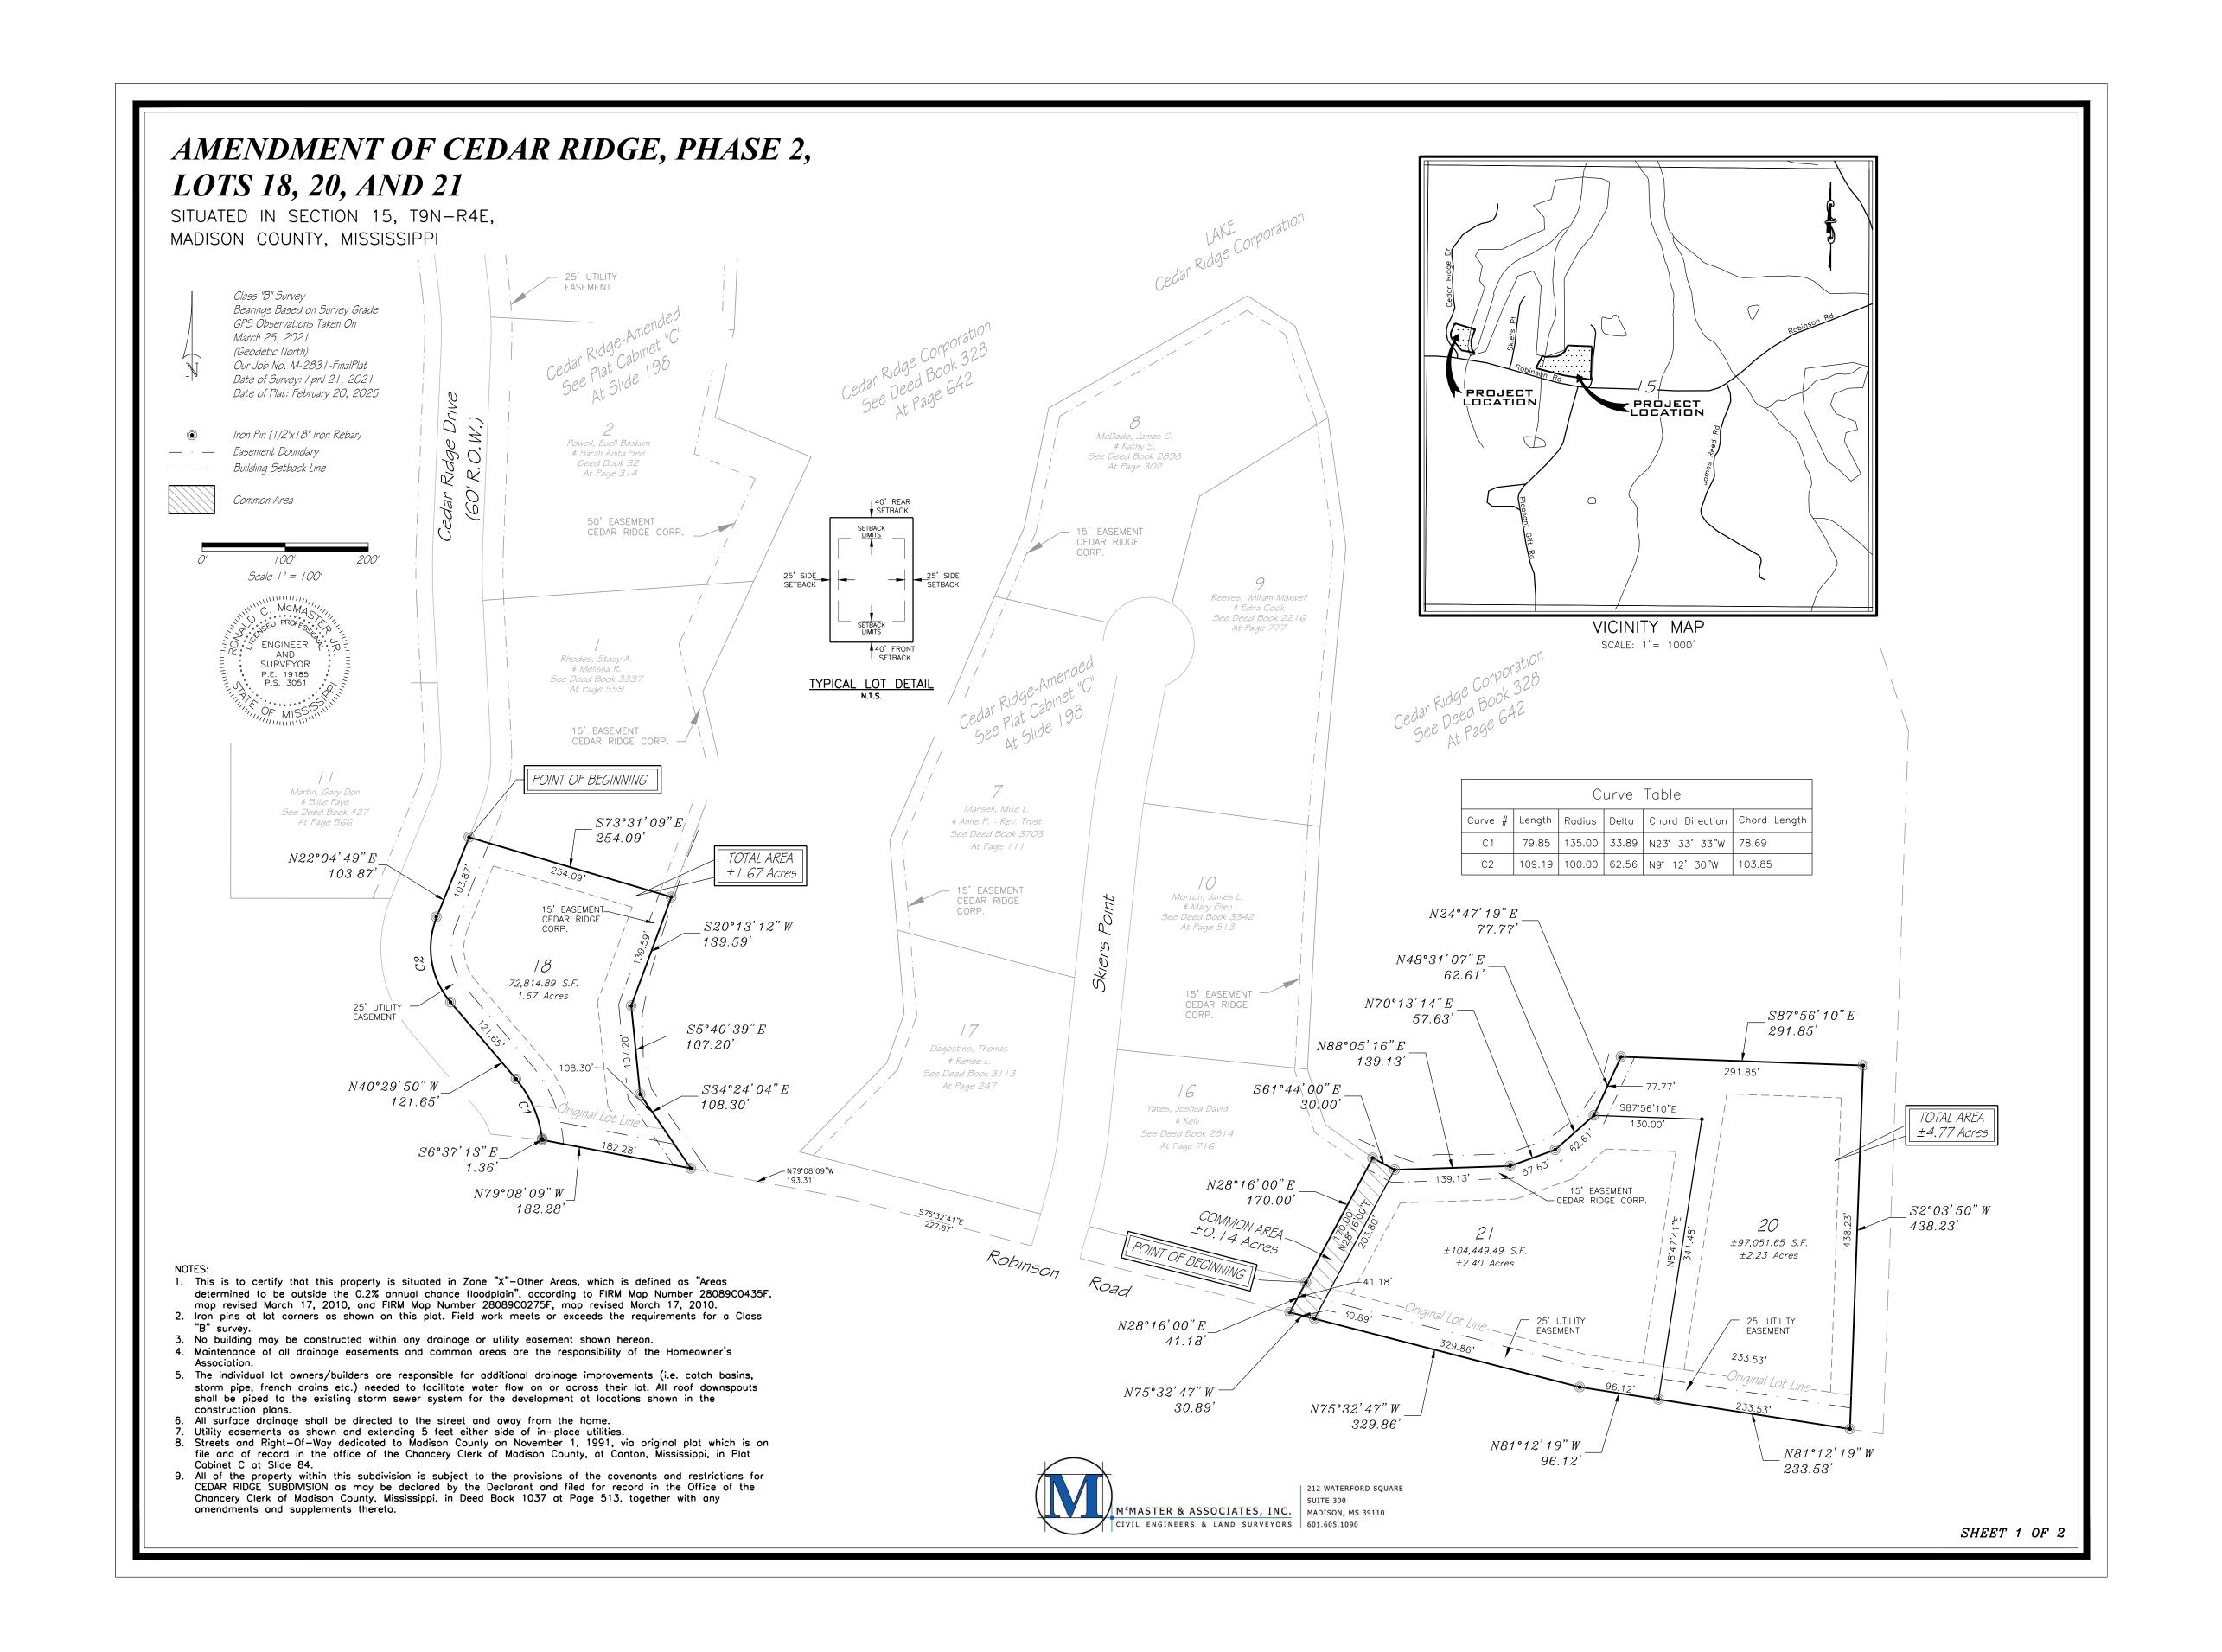

| AMENDMENT OF CEDAR RIDGE, PHASE 2,                                                                                                                                                                                                                                                                                                                                                                                                                                                                                                                                                                                                                                                                                                            |                                                                                                                                                                                                                                                                                                                                                                                                                                                                       |
|-----------------------------------------------------------------------------------------------------------------------------------------------------------------------------------------------------------------------------------------------------------------------------------------------------------------------------------------------------------------------------------------------------------------------------------------------------------------------------------------------------------------------------------------------------------------------------------------------------------------------------------------------------------------------------------------------------------------------------------------------|-----------------------------------------------------------------------------------------------------------------------------------------------------------------------------------------------------------------------------------------------------------------------------------------------------------------------------------------------------------------------------------------------------------------------------------------------------------------------|
| LOTS 18, 20, AND 21                                                                                                                                                                                                                                                                                                                                                                                                                                                                                                                                                                                                                                                                                                                           | PROFESSIONAL LAND SURVEYOR'S CERTIFICATE STATE OF MISSISSIPPI COUNTY OF MADISON                                                                                                                                                                                                                                                                                                                                                                                       |
| SITUATED IN SECTION 15, T9N-R4E,                                                                                                                                                                                                                                                                                                                                                                                                                                                                                                                                                                                                                                                                                                              | I, Ronald C. McMaster, Jr., Professional Engineer and Surveyor, do hereby certify that at the request of Cedar Ridge<br>Corporation, Inc., Steven R. Gilmore, and Brian and Naureen Fielding, the Owners, have subdivided and platted the                                                                                                                                                                                                                             |
| MADISON COUNTY, MISSISSIPPI                                                                                                                                                                                                                                                                                                                                                                                                                                                                                                                                                                                                                                                                                                                   | following described land as follows, to-wit:                                                                                                                                                                                                                                                                                                                                                                                                                          |
| SURVEYOR'S CERTIFICATE OF COMPLIANCE STATE OF MISSISSIPPI COUNTY OF MADISON                                                                                                                                                                                                                                                                                                                                                                                                                                                                                                                                                                                                                                                                   | A parcel or tract of land, containing 1.67 acres, more or less, lying and being situated in Section 15, T9N-R4E, Madison County, Mississippi, being a part of the Cedar Ridge Corporation property as described in Deed Book 328 at Page 642 of the Records of the Office of the Chancery Clerk of said Madison County, at Canton, Mississippi, and being more particularly described as follows:                                                                     |
| I, Ronald C. McMaster, Jr., Professional Engineer and Surveyor, do hereby certify that the monuments and markers shown hereon are in place on the ground and the plat and plan shown and described hereon are a true and correct representation of a survey to the accuracy designated in the subdivision regulations for Madison County, Mississippi.                                                                                                                                                                                                                                                                                                                                                                                        | BEGINNING at the SW corner of Lot 1 of Cedar Ridge—Amended, as shown on map or plat of same in Plat Cabinet "C" at Slide 198 of the Records of said Madison County, Mississippi, said point lying on the Easterly Right—Of—Way                                                                                                                                                                                                                                        |
| Witness my signature this theday of, 2025.                                                                                                                                                                                                                                                                                                                                                                                                                                                                                                                                                                                                                                                                                                    | of Cedar Ridge Drive, as shown on said plat of Cedar Ridge—Amended; run thence  Leaving the Easterly Right—Of—Way of said Cedar Ridge—Amended, run South 73 degrees 31 minutes 09 seconds East along the Southerly boundary of Lot 1 of said Cedar Ridge—Amended, for a distance of 254.09 feet to a                                                                                                                                                                  |
| Ronald C. McMaster, Jr., Professional Engineer and Surveyor                                                                                                                                                                                                                                                                                                                                                                                                                                                                                                                                                                                                                                                                                   | one—half inch iron rebar lying at the SE corner, thereof; thence  South 20 degrees 13 minutes 12 seconds West for a distance of 139.59 feet to a one—half inch iron rebar; thence                                                                                                                                                                                                                                                                                     |
| CERTIFICATE OF COMPARISON STATE OF MISSISSIPPI COUNTY OF MADISON                                                                                                                                                                                                                                                                                                                                                                                                                                                                                                                                                                                                                                                                              | South 05 degrees 40 minutes 39 seconds East for a distance of 107.20 feet to a one-half inch iron rebar; thence  South 34 degrees 24 minutes 04 seconds East for a distance of 108.30 feet to a one-half inch iron rebar lying on the Northerly Right-of-Way of Robinson Road, as it existed in August, 2024; thence                                                                                                                                                  |
| We, Ronny Lott, Chancery Clerk and Ronald C. McMaster, Jr., Professional Engineer and Surveyor, do hereby certify that we have carefully compared this plat of AMENDMENT OF CEDAR RIDGE, PHASE 2, LOTS 18, 20, and 21 with the original thereof, as made by Ronald C. McMaster, Jr., Professional Engineer and Surveyor, and find it to be a true and correct copy of said map or plat.                                                                                                                                                                                                                                                                                                                                                       | North 79 degrees 08 minutes 09 seconds West along the Northerly Right-of-Way of said Robinson Road for a distance of 182.28 feet to a one-half inch iron rebar lying on the Easterly Right-of-Way of said Cedar Ridge Drive; thence                                                                                                                                                                                                                                   |
| Given under my hand and seal of office this theday of, 2025.                                                                                                                                                                                                                                                                                                                                                                                                                                                                                                                                                                                                                                                                                  | Along the Easterly Right-Of-Way of said Cedar Ridge Drive to one-half inch iron rebars at each of the following calls;                                                                                                                                                                                                                                                                                                                                                |
| Ronald C. McMaster, Jr., P.E., P.S.  Ronny Lott, Chancery Clerk                                                                                                                                                                                                                                                                                                                                                                                                                                                                                                                                                                                                                                                                               | North 06 degrees 37 minutes 13 seconds West for a distance of 1.36 feet; thence 79.85 feet along the arc of a 135.00 foot radius curve to the left, said arc having a 78.69 foot chord which bears North 23 degrees 33 minutes 33 seconds West; thence                                                                                                                                                                                                                |
| By:D.C.  FILING AND RECORDATION                                                                                                                                                                                                                                                                                                                                                                                                                                                                                                                                                                                                                                                                                                               | North 40 degrees 29 minutes 50 seconds West for a distance of 121.65 feet; thence  109.19 feet along the arc of a 100.00 foot radius curve to the right, said arc having a 103.85 foot chord which bears North 09 degrees 12 minutes 30 seconds West; thence                                                                                                                                                                                                          |
| STATE OF MISSISSIPPI COUNTY OF MADISON                                                                                                                                                                                                                                                                                                                                                                                                                                                                                                                                                                                                                                                                                                        | North 22 degrees 04 minutes 49 seconds East for a distance of 103.87 feet to the <u>POINT OF BEGINNING</u> of the above described parcel or tract of land.                                                                                                                                                                                                                                                                                                            |
| I, Ronny Lott, Chancery Clerk in and for said County and State, do hereby certify that the final plat of AMENDEMNT OF CEDAR RIDGE, PHASE 2, LOTS 18, 20, AND 21 was filed for record in my office on this the                                                                                                                                                                                                                                                                                                                                                                                                                                                                                                                                 | LOT 20, LOT 21 & COMMON AREA                                                                                                                                                                                                                                                                                                                                                                                                                                          |
| of maps and plats of land in Madison County, Mississippi.  Given under my hand and seal of office this the day of, 2025.                                                                                                                                                                                                                                                                                                                                                                                                                                                                                                                                                                                                                      | A parcel or tract of land, containing 4.77 acres, more or less, lying and being situated in Section 15, T9N-R4E, Madison County, Mississippi, being a part of the Cedar Ridge Corporation property as described in Deed Book 328                                                                                                                                                                                                                                      |
| Ronny Lott, Chancery Clerk                                                                                                                                                                                                                                                                                                                                                                                                                                                                                                                                                                                                                                                                                                                    | at Page 642 of the Records of the Office of the Chancery Clerk of said Madison County, at Canton, Mississippi, and being more particularly described as follows:  BEGINNING at the SE corner of Lot 16 of Cedar Ridge—Amended, as shown on map or plat of same in Plat Cabinet                                                                                                                                                                                        |
| APPROVAL OF THE BOARD OF SUPERVISORS                                                                                                                                                                                                                                                                                                                                                                                                                                                                                                                                                                                                                                                                                                          | "C" at Slide 198 of the Records of said Madison County, Mississippi; run thence  North 28 degrees 16 minutes 00 seconds East along the Easterly boundary of Lot 16 of said Cedar                                                                                                                                                                                                                                                                                      |
| STATE OF MISSISSIPPI<br>COUNTY OF MADISON                                                                                                                                                                                                                                                                                                                                                                                                                                                                                                                                                                                                                                                                                                     | Ridge—Amended, for a distance of 170.00 feet to a one—half inch iron rebar lying at the NE corner, thereof; thence                                                                                                                                                                                                                                                                                                                                                    |
| I hereby certify that this is a true copy and that this plat was approved by the Board of Supervisors of Madison County in session on theday of, 2025.                                                                                                                                                                                                                                                                                                                                                                                                                                                                                                                                                                                        | Run to one—half inch iron rebars at each of the following calls;  South 61 degrees 44 minutes 00 seconds East for a distance of 30.00 feet; thence North 88 degrees 05 minutes 16 seconds East for a distance of 139.13 feet; thence                                                                                                                                                                                                                                  |
| Madison County Board of Supervisors Attest:                                                                                                                                                                                                                                                                                                                                                                                                                                                                                                                                                                                                                                                                                                   | North 70 degrees 13 minutes 14 seconds East for a distance of 57.63 feet; thence North 48 degrees 31 minutes 07 seconds East for a distance of 62.61 feet; thence North 24 degrees 47 minutes 19 seconds East for a distance of 77.77 feet; thence                                                                                                                                                                                                                    |
| By:                                                                                                                                                                                                                                                                                                                                                                                                                                                                                                                                                                                                                                                                                                                                           | South 87 degrees 56 minutes 10 seconds East for a distance of 291.85 feet; thence  South 02 degrees 03 minutes 50 seconds West for a distance of 438.23 feet to a one—half inch iron rebar lying on the Northerly Right—of—Way of Robinson Road, as it existed in August, 2024; thence                                                                                                                                                                                |
| COUNTY ENGINEER'S RECOMMENDATION STATE OF MISSISSIPPI COUNTY OF MADISON                                                                                                                                                                                                                                                                                                                                                                                                                                                                                                                                                                                                                                                                       | Along the Northerly Right-of-Way of said Robinson Road to one-half inch iron rebars at each of the following calls;                                                                                                                                                                                                                                                                                                                                                   |
| I have examined this plat and find it conforms to all conditions set forth on the preliminary plat as approved by the Board of Supervisors of Madison County, Mississippi and thus recommend final approval.                                                                                                                                                                                                                                                                                                                                                                                                                                                                                                                                  | North 81 degrees 12 minutes 19 seconds West for a distance of 233.53 feet; thence Continue North 81 degrees 12 minutes 19 seconds West for a distance of 96.12 feet; thence North 75 degrees 32 minutes 47 seconds West for a distance of 329.86 feet; thence Continue North 75 degrees 32 minutes 47 seconds West for a distance of 30.89 feet; thence Leaving the Northerly Right-of-Way of said Robinson Road, run North 28 degrees 16 minutes 00 seconds East for |
| By:<br>Timothy Bryan, P.E.<br>Madison County Engineer                                                                                                                                                                                                                                                                                                                                                                                                                                                                                                                                                                                                                                                                                         | a distance of 41.18 feet to the <u>POINT OF BEGINNING</u> of the above described parcel or tract of land.                                                                                                                                                                                                                                                                                                                                                             |
| CERTIFICATE AND DEDICATION OF OWNER STATE OF MISSISSIPPI COUNTY OF MADISON                                                                                                                                                                                                                                                                                                                                                                                                                                                                                                                                                                                                                                                                    | Witness my signature, this theday of, 2025.                                                                                                                                                                                                                                                                                                                                                                                                                           |
| We, Euell B. Powell, President of Cedar Ridge Corporation, a Mississippi Corporation, and lot owners, Steven R. Gilmore and Brian and Naureen Fielding, do hereby certify that the aforementioned are the owners of the land described in the foregoing certificate of Ronald C. McMaster, Jr., Professional Engineer and Surveyor, and have caused the same to be subdivided and platted as shown hereon, and hereby adopt this plat of said subdivision as the free act and deed and have designated the same as AMENDMENT OF CEDAR RIDGE, PHASE 2, LOTS 18, 20, and 21. All utilities, utility easements, and other easements are as designated and defined hereon. All utilities and utility easements shall be dedicated for public use. | Ronald C. McMaster, Jr., Professional Surveyor Mississippi P.S. No. 3051                                                                                                                                                                                                                                                                                                                                                                                              |
| Witness my signature this the day of, 2025.                                                                                                                                                                                                                                                                                                                                                                                                                                                                                                                                                                                                                                                                                                   |                                                                                                                                                                                                                                                                                                                                                                                                                                                                       |
| Cedar Ridge Corporation A Mississippi Corporation                                                                                                                                                                                                                                                                                                                                                                                                                                                                                                                                                                                                                                                                                             |                                                                                                                                                                                                                                                                                                                                                                                                                                                                       |
| By: Euell B. Powell, President                                                                                                                                                                                                                                                                                                                                                                                                                                                                                                                                                                                                                                                                                                                |                                                                                                                                                                                                                                                                                                                                                                                                                                                                       |
| Steven R. Gilmore — Lot 18 Brian Fielding — Lots 20 and 21 Naureen Fielding — Lots 20 and 21                                                                                                                                                                                                                                                                                                                                                                                                                                                                                                                                                                                                                                                  | Prior Fielding                                                                                                                                                                                                                                                                                                                                                                                                                                                        |
| ACKNOWLEDGMENT OF SIGNATURES STATE OF MISSISSIPPI COUNTY OF MADISON                                                                                                                                                                                                                                                                                                                                                                                                                                                                                                                                                                                                                                                                           | Brian Fielding Naureen Fielding  STATE OF MISSISSIPPI                                                                                                                                                                                                                                                                                                                                                                                                                 |
| Personally appeared before me, the undersigned officers in and for the jurisdiction aforesaid, the within named Euell B. Powell, President of Cedar Ridge Corporation, a Mississippi Corporation, and lot                                                                                                                                                                                                                                                                                                                                                                                                                                                                                                                                     | COUNTY OF MADISON  PERSONALLY appeared before me, the undersigned authority in and for the said county and state, on this  day of, 2025, within my jurisdiction, the within named Brian and Naureen Fielding, who                                                                                                                                                                                                                                                     |
| owners, Steven R. Gilmore and Brian and Naureen Fielding, who acknowledged to me that they signed and delivered this plat and the certificates thereon as their act and deed, after being authorized so to do, and Ronald C.  McMaster, Jr., Professional Engineer and Surveyor, who acknowledged to me that he signed and delivered this                                                                                                                                                                                                                                                                                                                                                                                                     | acknowledged that they executed the foregoing plat of AMENDMENT OF CEDAR RIDGE, PHASE 2, LOTS 18, 20, AND 21.  ———————————————————————————————————                                                                                                                                                                                                                                                                                                                    |
| plat and the certificates thereon as his own act and deed, on the day and year herein mentioned, all for the purpose therein contained.                                                                                                                                                                                                                                                                                                                                                                                                                                                                                                                                                                                                       | Notary Public                                                                                                                                                                                                                                                                                                                                                                                                                                                         |
| Given under my hand and seal of office this theday of,2025By:                                                                                                                                                                                                                                                                                                                                                                                                                                                                                                                                                                                                                                                                                 | Steven R. Gilmore                                                                                                                                                                                                                                                                                                                                                                                                                                                     |
| Ronny Lott, Chancery Clerk Notary Public                                                                                                                                                                                                                                                                                                                                                                                                                                                                                                                                                                                                                                                                                                      | STATE OF MISSISSIPPI<br>COUNTY OF MADISON                                                                                                                                                                                                                                                                                                                                                                                                                             |
| My commission expires:                                                                                                                                                                                                                                                                                                                                                                                                                                                                                                                                                                                                                                                                                                                        | PERSONALLY appeared before me, the undersigned authority in and for the said county and state, on this day of, 2025, within my jurisdiction, the within named Steven R. Gilmore, who acknowledged that he executed the foregoing plat of AMENDMENT OF CEDAR RIDGE, PHASE 2, LOTS 18, 20, AND 21.                                                                                                                                                                      |
| CEDAR RIDGE CORPORATION A Mississippi Corporation                                                                                                                                                                                                                                                                                                                                                                                                                                                                                                                                                                                                                                                                                             | Notary Public  My commission expires:                                                                                                                                                                                                                                                                                                                                                                                                                                 |
| By: Euell B. Powell, President President                                                                                                                                                                                                                                                                                                                                                                                                                                                                                                                                                                                                                                                                                                      |                                                                                                                                                                                                                                                                                                                                                                                                                                                                       |
| STATE OF MISSISSIPPI<br>COUNTY OF MADISON                                                                                                                                                                                                                                                                                                                                                                                                                                                                                                                                                                                                                                                                                                     |                                                                                                                                                                                                                                                                                                                                                                                                                                                                       |
| PERSONALLY APPEARED BEFORE ME, the undersigned authority in and for the said county and state, on the day of, 2025, within my jurisdiction, the within named Euell B. Powell, who acknowledged that he is a President of CEDAR RIDGE CORPORATION, a Mississippi corporation, and that for and on behalf of said corporation, he executed the foregoing plat of AMENDMENT OF CEDAR RIDGE, PHASE 2, LOTS 18, 20, AND 21, after first having been duly authorized by said corporation, so to do.                                                                                                                                                                                                                                                 |                                                                                                                                                                                                                                                                                                                                                                                                                                                                       |
| Notary Public                                                                                                                                                                                                                                                                                                                                                                                                                                                                                                                                                                                                                                                                                                                                 | M°MASTER & ASSOCIATES, INC.  212 WATERFORD SQUARE SUITE 300 MADISON, MS 39110                                                                                                                                                                                                                                                                                                                                                                                         |
| My Commission Expires:                                                                                                                                                                                                                                                                                                                                                                                                                                                                                                                                                                                                                                                                                                                        | CIVIL ENGINEERS & LAND SURVEYORS 601.605.1090                                                                                                                                                                                                                                                                                                                                                                                                                         |